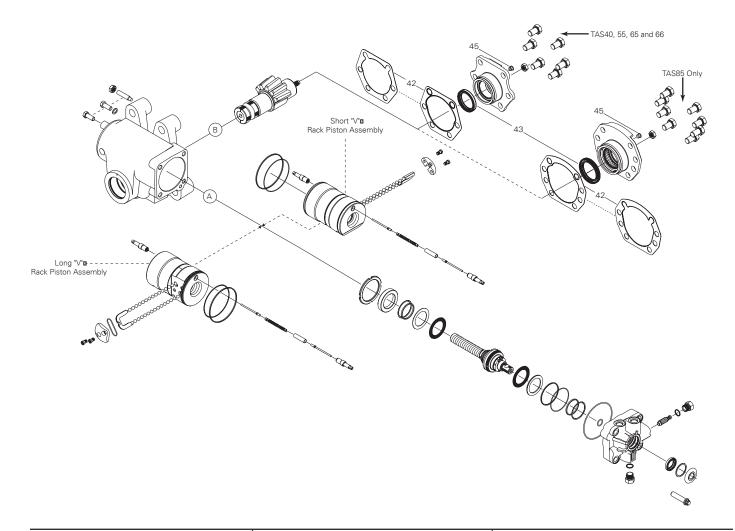

Service seal kits include service parts for more than one type of construction. Select the service kit parts required for the unit being serviced by comparing them with those being replaced. Service seal kits include a grease pack (406038) and all item numbers shown on the exploded view in this service bulletin.