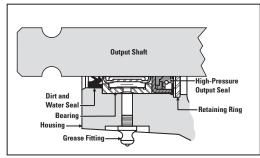

## **Section View of Various Output Shaft Seal Installations**

Step Bore w/ Hook Groove

Step Bore w/ Retaining Ring

These cross sections of the output shaft seal area show the differences between the various design revisions of the steering gear assembly. The current production procedure is to machine a hook groove in the housing to keep the output shaft seal in place. (See exploded views.)