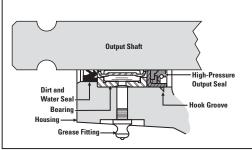

## **Section View of Various Output Shaft Seal Installations**

Step Bore w/ Hook Groove

Step Bore w/ Retaining Ring

These cross sections of the output shaft seal area show the differences between the various design revisions of the steering gear assembly. The current production procedure is to machine a hook groove in the housing to keep the output shaft seal in place. (See exploded views.)