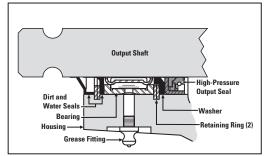

## **Section View of Various Output Shaft Seal Installations**

Step Bore w/ Hook Groove

Step Bore w/ Retaining Ring

These cross sections of the output shaft seal area show the differences between the various design revisions of the steering gear assembly. The current production procedure is to machine a hook groove in the housing to keep the output shaft seal in place. (See exploded views.)