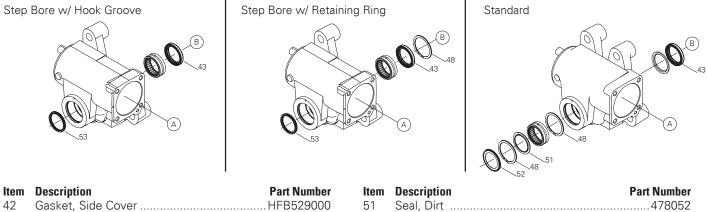

## **Section View of Various Output Shaft Seal Installations**

Step Bore w/ Hook Groove

Step Bore w/ Retaining Ring

These cross sections of the output shaft seal area show the differences between the various design revisions of the steering gear assembly. The current production procedure is to machine a hook groove in the housing to keep the output shaft seal in place. (See exploded views.)

### NOTE

Grease the trunnion bearing with a hand grease gun only. Automatic grease guns may blow out the output shaft seal.

Standard

| Gasket, Side Cover    | HFB529000                                                                      |
|-----------------------|--------------------------------------------------------------------------------|
| Seal, Output          |                                                                                |
| Vent Plug, Side Cover | 036201                                                                         |
| Ring, Retaining       | 401674                                                                         |
|                       | Gasket, Side Cover<br>Seal, Output<br>Vent Plug, Side Cover<br>Ring, Retaining |

| ltem | Description                    | Part Number |
|------|--------------------------------|-------------|
| 51   | Seal, Dirt                     |             |
| 52   | Seal, Dirt & Water (Standard)  | 478053      |
| 53   | Seal, Dirt & Water (Step Bore) |             |